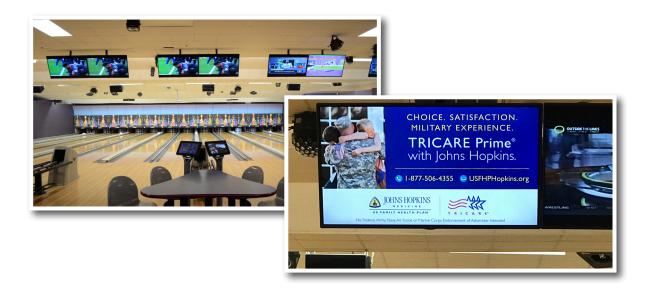

## **DIGITAL DISPLAYS**

### Digital Displays above each lane in Bowling Center & Advertising on our Movie Theater Screen prior to each movie

- Center Stage Theater 6,400 impressions per month
  - Seven Movies shown per week.
- Bowling Center 8,000 impressions per month
  - Monthly price includes placement on all monitors in Bowling Center

Bowling Center Digital Ad (1920x1080 px): Theater Digital Ad (1920x1080 px): 30 Second Theater Video Ad (1920x1080 px): 60 Second Theater Video Ad (1920x1080 px): **PRICE:** 

\$350/ month \$350/ month \$350/ month \$500/ month