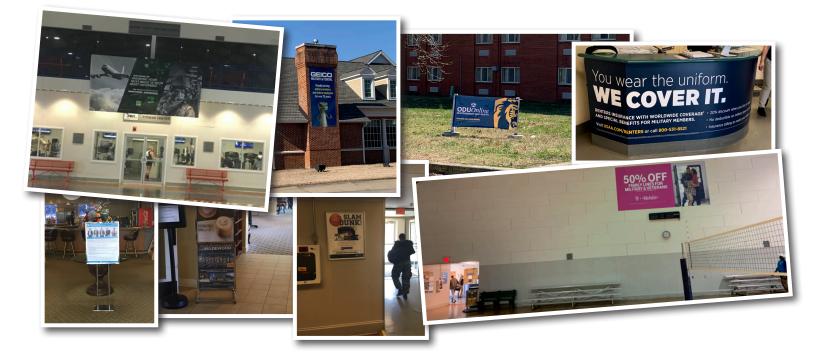

## **POSTERS & BANNERS**

#### Posters & Banners displayed at MWR facilities

- Drill Hall Fitness Center 30,000 impressions per month
- River's Edge Conference Center / Restaurant 7,500 impressions per month
- Center Stage Theater 6,400 impressions per month
- Bachelor Housing (Barracks) 8,000 impressions per month
- Additional facilities available

**PRICE:** 

Poster (22"x28"):\$100/ monthBanner (6'x3'):\$400/ month\*Banners larger than 6'x3' increase price by \$50/ additional foot.