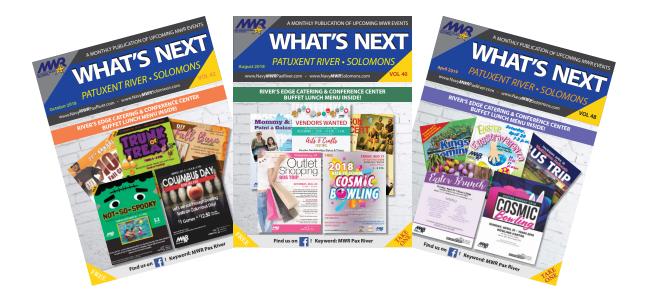

#### MWR'S MONTHLY 'WHAT'S NEXT' MAGAZINE

- 5,000+ copies printed & distributed throught NAS Pax River & NRC Solomons each month.
- Digital copy of magazine available on <u>NavyMWRPaxRiver.com/whats-next/</u> with clickable links.
- Glossy front and back cover.