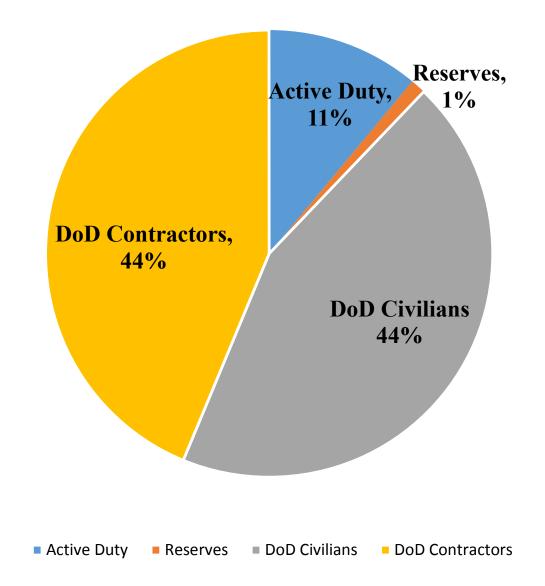

#### **NAS Pax River Base Population**

#### Active Duty: 2,400 Reserves: 240 DoD Civilians: 9,604 DoD Contractors: 9,517