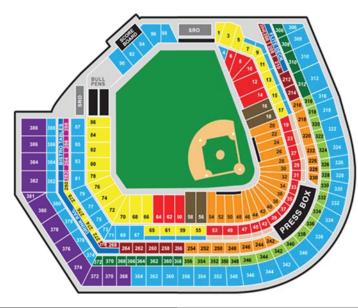

| Lower E | Box (section: | <b>s 6, 8, 10,</b> 1 | 12, 14, 60, 6 | <u>52 &amp; 64):</u> |
|---------|---------------|----------------------|---------------|----------------------|
| Value   | Classic       | Select               | Prime         | Elite                |
| \$38.00 | \$40.00       | \$48.75              | \$60.50       | \$75.75              |

| <u>Left Field Lower Box (sections 66-86 in yellow):</u> |                                                      |                                                                               |                                                                                                              |  |  |  |  |
|---------------------------------------------------------|------------------------------------------------------|-------------------------------------------------------------------------------|--------------------------------------------------------------------------------------------------------------|--|--|--|--|
| Classic                                                 | Select                                               | Prime                                                                         | Elite                                                                                                        |  |  |  |  |
| \$32.50                                                 | \$39.00                                              | \$48.75                                                                       | \$55.25                                                                                                      |  |  |  |  |
| Upper Reserves (sections 306-364 in blue):              |                                                      |                                                                               |                                                                                                              |  |  |  |  |
| Classic                                                 | Select                                               | Prime                                                                         | Elite                                                                                                        |  |  |  |  |
| \$15.25                                                 | \$18.50                                              | \$26.00                                                                       | \$29.25                                                                                                      |  |  |  |  |
|                                                         | Classic<br>\$32.50<br><u>eserves (sec</u><br>Classic | Classic Select<br>\$32.50 \$39.00<br>eserves (sections 306-<br>Classic Select | Classic Select Prime<br>\$32.50 \$39.00 \$48.75<br>eserves (sections 306-364 in blue<br>Classic Select Prime |  |  |  |  |