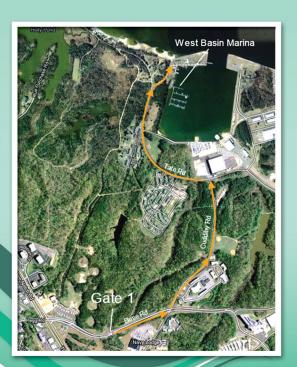

## **Directions**

From Gate 1, turn left at the first traffic signal onto Cuddihy Road. Turn left on Tate Road, bear right at the fork onto Bauhof Road. Marina will be on your left, Bldg. 1599.