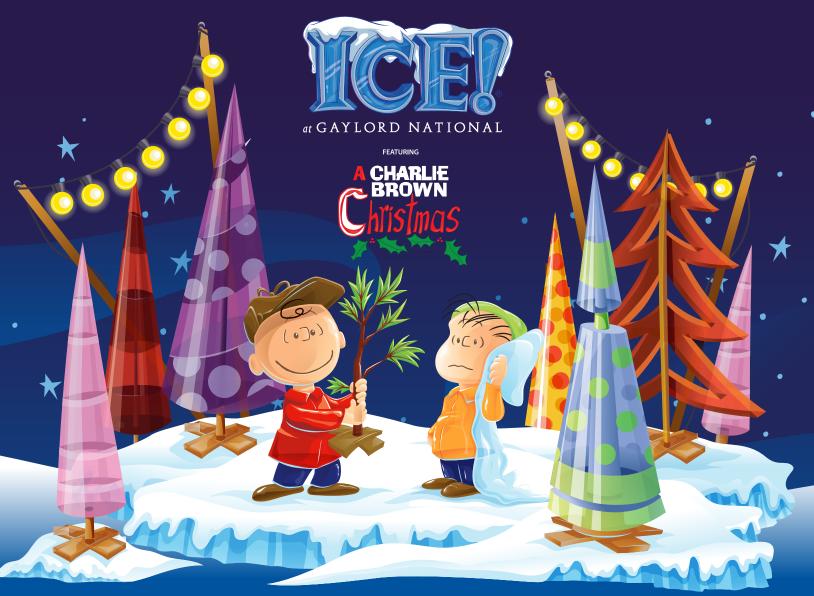

## **NDW NAVY BASES SPECIAL MILITARY DISCOUNT AT ICE!**

The Washington, D.C. Region's Must-See Holiday Attraction Returns!

## Starting November 16, 2018

Be amazed by two-story ice slides and larger-than-life ice sculptures of Charlie Brown and friends in this walk-through winter wonderland carved from more than two million pounds of ice. Also, be sure not to miss our NEW atrium show Cirque Dreams Unwrapped. It's all part of Christmas on the Potomac, plan your visit today!