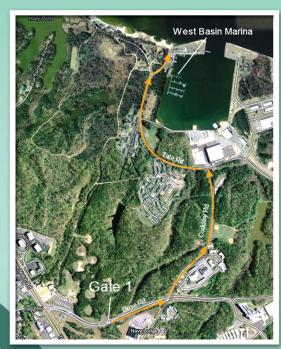

### **Directions**

From Gate 1, turn left at the first traffic signal onto Cuddihy Road. Turn left on Tate Road, bear right at the fork onto Bauhof Road. Marina will be on your left, Bldg. 1599.