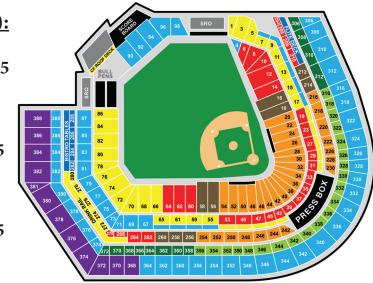

### Lower Box (sections 6, 8, 10, 12, 14, 60, 62 & 64):

 Value
 Classic
 Select
 Prime
 Elite

 \$38.00
 \$40.00
 \$48.75
 \$60.50
 \$75.75

#### Left Field Lower Box (sections 66-86 in yellow):

Value Classic Select Prime Elite \$27.00 \$32.50 \$39.00 \$48.75 \$55.25

### Upper Reserves (sections 306-364 in blue):

Value Classic Select Prime Elite \$13.00 \$15.25 \$18.50 \$26.00 \$29.25

Please place your orders at least a week in advanced.