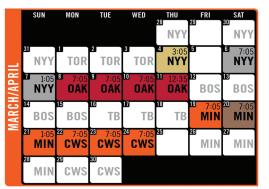

# BALTIMORE ORIOLES Ticket Pricing

SELECT 25

PRIME

13

E 5

|     | SUN |                    |    | MON                |    | TUE                |    | WED<br>1<br>CWS    |    | THU 2               |    | FRI<br>7:05<br>TB  |    | 7:05<br><b>TB</b>  |
|-----|-----|--------------------|----|--------------------|----|--------------------|----|--------------------|----|---------------------|----|--------------------|----|--------------------|
|     | 5   | 1:05<br><b>TB</b>  |    | 7:05<br><b>BOS</b> | 7  | 7:05<br><b>BOS</b> | 8  | 7:05<br><b>BOS</b> | 9  |                     | 10 | 7:05<br><b>LAA</b> | Ш  | 4:05<br><b>LAA</b> |
| MAY | 12  | 1:05<br><b>LAA</b> |    | NYY                | 14 | NYY                | 15 | NYY                | 16 | CLE                 | W  | CLE                | 18 | CLE                |
|     | 19  | CLE                | 20 | 7:05<br><b>NYY</b> |    | NYŸ                | 22 | 7:05<br><b>NYY</b> |    | 12:35<br><b>NYY</b> |    | COL                | 25 | COL                |
|     | 26  | COL                | 27 | 1:05<br><b>DET</b> | 28 | 7:05<br><b>DET</b> | 29 | 7:05<br><b>DET</b> | 30 |                     | 31 | 7:05<br><b>SF</b>  |    |                    |