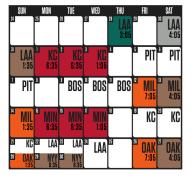

## 2024



# BALTIMORE ORIOLES TICKET PRICING

| SECTIONS                              | VALUE   | CLASSIC | SELECT  | PRIME   | ELITE   |
|---------------------------------------|---------|---------|---------|---------|---------|
| FIELD BOX                             | \$39.75 | \$47.50 | \$58.50 | \$67.75 | \$82.50 |
| LOWER BOX SECTIONS 6-14   60-64       | \$32.00 | \$36.50 | \$43.00 | \$51.75 | \$66.00 |
| LF LOWER BOX SECTIONS 66-86           | \$25.50 | \$29.75 | \$35.25 | \$43.00 | \$48.50 |
| UPPER<br>RESERVES<br>SECTIONS 306-364 | \$13.25 | \$15.50 | \$17.75 | \$23.25 | \$26.50 |



#### MARCH/APRIL



### MAY



#### JUNE

|    | SUN         | MON         | TUE              | WED              | THU               | FRI         | SAT<br>TB<br>4:05 |
|----|-------------|-------------|------------------|------------------|-------------------|-------------|-------------------|
| 2  | TB<br>1:35  | TOR         | ⁴ TOR            | TOR              | ■ TOR             | TB          | в ТВ              |
| 9  | TB          | TB          | ATL<br>6:35      |                  | ATL<br>1:05       | PHI<br>7:05 | PHI<br>4:05       |
| 16 | PHI<br>1:35 | T .         | <sup>™</sup> NYY | <sup>B</sup> NYY | <sup>20</sup> NYY | HOU         | HOU               |
| 30 | HOU'<br>TEX | CLE<br>6:35 | CLE<br>6:35      |                  | TEX<br>6:35       | TEX<br>7:05 | TEX<br>7:15       |

#### JULY

|